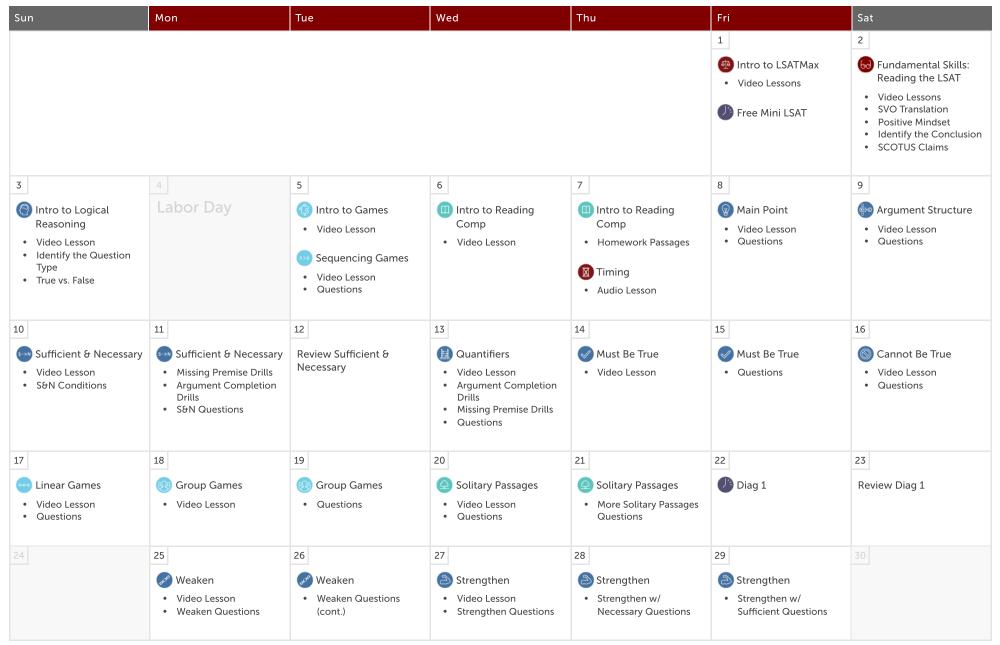

# lsatma%

# JANUARY 2024 LSAT STUDY CALENDAR

*This calendar is a suggestion, not a requirement.* You can adjust it to fit your strengths and weaknesses. If you feel comfortable with certain sections, you can spend less time on them. You can also shorten the schedule by reducing the amount of time you spend on practice and review at the end.

**CALL US ANYTIME** to speak with an experienced LSAT advisor to create a custom schedule.

## (310) 954-3100



## **SEPTEMBER 2023**

#### lsatmax January 2024 LSAT Study Calendar



## **OCTOBER 2023**

#### **lsatma** January 2024 LSAT Study Calendar

| Sun                                                                                        | Mon                                                                             | Tue                                                                     | Wed                                                                               | Thu                                                                                                                                                                     | Fri                                                                                        | Sat           |
|--------------------------------------------------------------------------------------------|-------------------